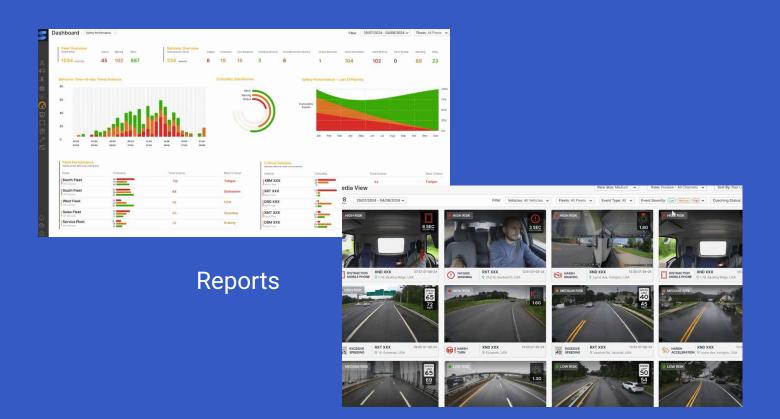

#### Fleet Manager Alert

Fleet managers are trained by Simplytrak expert technicians to set up units and remotely configure settings individually, if required.

They are alerted in real-time to allow for intervention if required and a scoring system highlights which drivers may require anti-distraction training.

The software system also allows for instant playback of the events and plots each on a map with journey replay. These events all have instant video replay at the click of a mouse so a fleet manager can understand the challenges their drivers face. This encourages fleet managers to visualise their fleet as a single asset and focus on the weakest links to enhance safety of the fleet as a whole.

All data is stored for a prolonged period chosen by the customer to allow for extra training for both driver and fleet manager if required.

The in-cab monitor also recognises individual driver profiles and knows when driver-changes occur. This allows the AI engine to recognise one driver's drowsiness and/or distractions compared to another and accurately plots events regardless of who is behind the wheel.