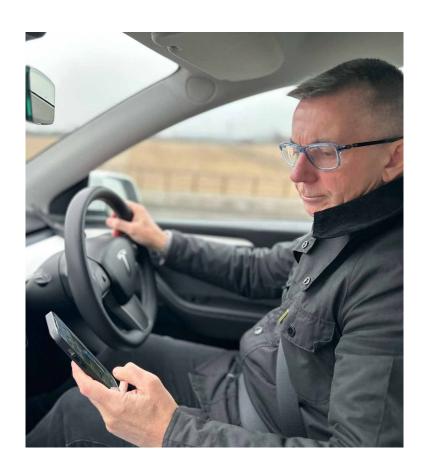

#### **Instant Alert**

Tiredness is the biggest single cause of fatalities on the world's roads today. Lack of concentration creates the perfect environment for errors and accidents when driving. Drivers often cannot recall whole sections of long haul journeys made due to being on 'autopilot' or, worse still, microsleeping at the wheel. Simplytrak's alert and advise system recognises the increased risk as it happens and alerts the driver in real-time to bring their driving risk back to a minimum.

The SAF system uses the power of AI to recognise and alert to risky activity or driver distractions, both in the cab and for the fleet manager for analysis and intervention if required.

In the cab alerts, are both audible and visual with voice messages and light stimuli making missing the alerts all but impossible. These alerts are completely configurable by the fleet manager to ensure that those warn, do so only when necessary. Any false alerts are quickly identified and discounted so that the driver is warned only of genuine risk and corrects accordingly by taking a break or ceasing the offending activity. This continually improves the Al's abilities and keeps your drivers safe.

#### **Driver Assist**

Mounted unobtrusively in the cab, the Al-powered monitor maps the intricacies of the driver's facial movements and quickly learns to recognise both their alert and focused states.

It then monitors for all signs of distraction including:

- Drowsiness/fatigue
- Micro-sleep risk
- · Seat belt use
- Smoking
- Mobile phone use
- Other distractions

It alerts the driver with verbal and visual alarms to cease the risky activity. All alerts are configurable by the fleet manager and can be tweaked remotely for sensitivity to suit.