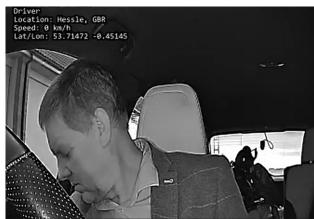

It then monitors for all signs of distraction including:

- Drowsiness/fatigue
- Micro-sleep risk
- · Seat belt use
- Smoking
- Mobile phone use
- Other distractions

It alerts the driver with verbal and visual alarms to cease the risky activity. All alerts are configurable by the fleet manager and can be tweaked remotely for sensitivity to suit.

All data is stored for a prolonged period chosen by the customer to allow for extra training for both driver and fleet manager if required.

The in-cab monitor also recognises individual driver profiles and knows when driver-changes occur. This allows the AI engine to recognise one driver's drowsiness and/or distractions compared to another and accurately plots events regardless of who is behind the wheel.