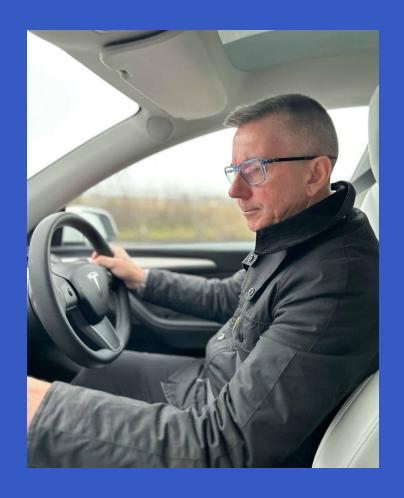

#### **Instant Alert**

Tiredness is the biggest single cause of fatalities on the world's roads today. Lack of concentration creates the perfect environment for errors and accidents when driving. Drivers often cannot recall whole sections of long haul journeys made due to being on 'autopilot' or, worse still, microsleeping at the wheel. Simplytrak's alert and advise system recognises the increased risk as it happens and alerts the driver in real-time to bring their driving risk back to a minimum.

#### **Driver Assist**

Mounted unobtrusively in the cab, the Al-powered monitor maps the intricacies of the driver's facial movements and quickly learns to recognise both their alert and focused states.

It then monitors for all signs of distraction including:

- Drowsiness/fatigue
- Micro-sleep risk
- · Seat belt use
- Smoking
- Mobile phone use
- Other distractions

It alerts the driver with verbal and visual alarms to cease the risky activity. All alerts are configurable by the fleet manager and can be tweaked remotely for sensitivity to suit.